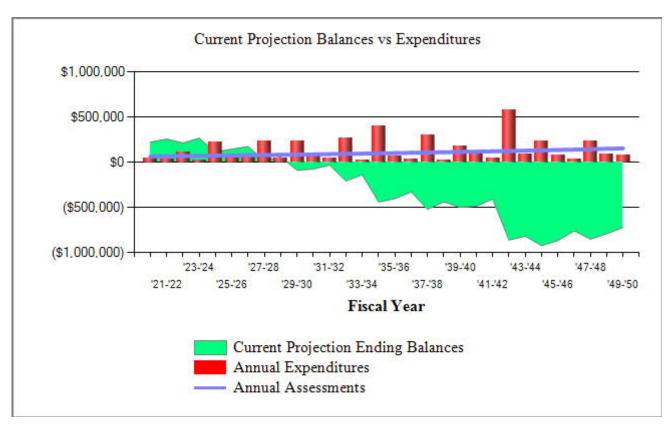

1,340,956 |         |
| 42-43 | 2,256,189 | 124,547      |          | 578,949      | -860,827  | 942,533   |         |
| 43-44 | 2,312,594 | 128,283      |          | 86,865       | -819,409  | 1,042,573 |         |
| 44-45 | 2,370,408 | 132,132      |          | 236,111      | -923,388  | 996,275   |         |
| 45-46 | 2,429,669 | 136,096      |          | 78,763       | -866,056  | 1,114,342 |         |
| 46-47 | 2,490,410 | 140,178      |          | 33,255       | -759,132  | 1,286,353 |         |
| 47-48 | 2,552,671 | 144,384      |          | 237,164      | -851,913  | 1,258,114 |         |
| 48-49 | 2,616,487 | 148,715      |          | 87,466       | -790,664  | 1,387,177 |         |
| 49-50 | 2,681,900 | 153,177      |          | 83,878       | -721,365  | 1,527,825 |         |



This chart illustrates the current funding plan performance.

#### Brandy Creek CDD Update 2020/2021 Threshold Funded Plan

Beginning Balance: \$200,000

|       |           |              |          |              | Projected | Fully     |         |
|-------|-----------|--------------|----------|--------------|-----------|-----------|---------|
|       | Current   | Annual       | Annual   | Annual       | Ending    | Funded    | Percent |
| Year  | Cost      | Contribution | Interest | Expenditures | Reserves  | Reserves  | Funded  |
|       |           |              |          |              |           |           |         |
| 20-21 | 1,381,040 | 99,636       | 3,806    | 45,920       | 257,521   | 800,472   | 32%     |
| 21-22 | 1,400,192 | 102,625      | 4,850    | 36,785       |