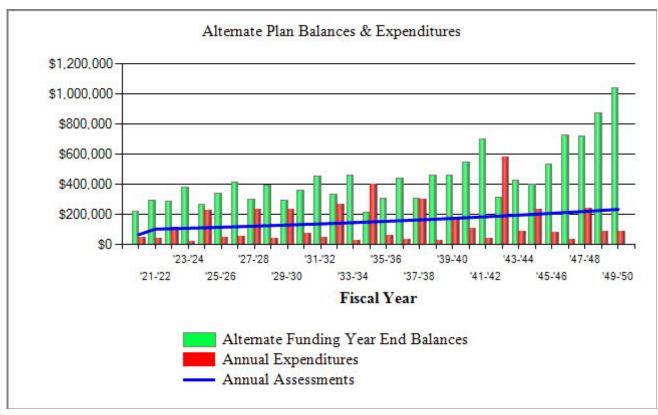

Alternate Funding Plan Balances, expenditures and assessments are shown here to illustrate fund performance.

|                                                                                                            | 20-21                        | 21-22                        | 22-23                         | 23-24                        | 24-25                         | 25-26                        | 26-27                          | 27-28                         | 28-29                          | 29-30                         |   |
|------------------------------------------------------------------------------------------------------------|------------------------------|------------------------------|-------------------------------|------------------------------|-------------------------------|------------------------------|--------------------------------|-------------------------------|--------------------------------|-------------------------------|---|
| Beginning Balance<br>Annual Assessment<br>Interest Earned                                                  | 200,000<br>99,636<br>3,806   | 257,521<br>102,625<br>4,850  | 328,212<br>105,704<br>4,779   | 323,365<br>108,875<br>6,153  | 416,342<br>112,141<br>4,532   | 306,689<br>115,505<br>5,615  | 379,951<br>118,970<br>6,720    | 454,742<br>122,539<br>5,133   | 347,313<br>126,216<br>6,470    | 437,808<br>130,002<br>5,023   |   |
| Expenditures Fully Funded Reserves Percent Fully Funded Ending Balance                                     | 45,920<br>800,472<br>257,521 | 36,785<br>879,809<br>328,212 | 115,329<br>883,494<br>323,365 | 22,050<br>985,654<br>416,342 | 226,326<br>884,307<br>306,689 | 47,859<br>965,898<br>379,951 | 50,899<br>1,049,125<br>454,742 | 235,102<br>948,721<br>347,313 | 42,191<br>1,046,398<br>437,808 | 232,910<br>954,078<br>339,923 |   |
| <b>Description</b> Phase I - Misc.Site Components                                                          |                              |                              |                               |                              |                               |                              |                                |                               |                                |                               |   |
| Asphalt Mill & Overlay 1 1/2" - Parking Lot<br>Asphalt Seal Coat - Parking Lot                             |                              |                              |                               | 3,549                        |                               |                              |                                | 3,918                         |                                | 37,046                        |   |
| Concrete Curb Allowance at Paving Concrete Pavers - Parking Lot Concrete Sidewalk Repair/Replace Allowance |                              |                              |                               |                              |                               |                              |                                |                               |                                | 3,122<br>23,579               |   |
| Monument Sign North - Refurbish Allowance Pond Fountain                                                    | 2,000                        | 3,075                        |                               |                              |                               | 2,263                        |                                |                               |                                | 1,873                         |   |
| Wood Retaining Wall - Pond Phase I - Misc.Site Components Total:                                           | 2,000                        | 3,075                        |                               | 3,549                        |                               | 2,263                        |                                | 3,918                         |                                | 65,620                        | _ |
| Phase I - Misc. Site Furnishings                                                                           | ,                            | ,                            |                               | ,                            |                               | ,                            |                                | ,                             |                                | ,                             |   |
| Benches/Trash Cans/ Etc Allow (1 year cycle)  Phase I - Misc. Site Furnishings Total:                      |                              | 1,025<br><b>1,025</b>        | 1,051<br><b>1,051</b>         | 1,077<br><b>1,077</b>        | 1,104<br><b>1,104</b>         | 1,131<br><b>1,131</b>        | 1,160<br><b>1,160</b>          | 1,189<br><b>1,189</b>         | 1,218<br>1,218                 | 1,249<br><b>1,249</b>         |   |
| Phase I - Fencing & Gates                                                                                  |                              |                              |                               |                              |                               |                              |                                |                               |                                |                               |   |
| Aluminun Fence 4 ft Pool<br>Chain Link Fence - Tennis Court                                                |                              |                              |                               |                              |                               |                              | 8,802                          |                               |                                | 43,369                        |   |
| Dumpster Enclosure Gates  Phase I - Fencing & Gates Total:                                                 |                              |                              |                               |                              |                               |                              | 8,802                          |                               |                                | 2,997<br><b>46,367</b>        | _ |
| Phase I - Site Lighting                                                                                    |                              |                              |                               |                              |                               |                              | -,                             |                               |                                | -,                            |   |
| Light Poles - Basketball Court Light Poles - Parking Lot                                                   |                              |                              |                               |                              |                               |                              |                                |                               |                                | 7,493<br>8,742                |   |
| Light Poles - Pool Deck Light Poles - Tennis Court                                                         |                              |                              |                               |                              |                               |                              | 4,175                          |                               |                                | 22,480                        |   |