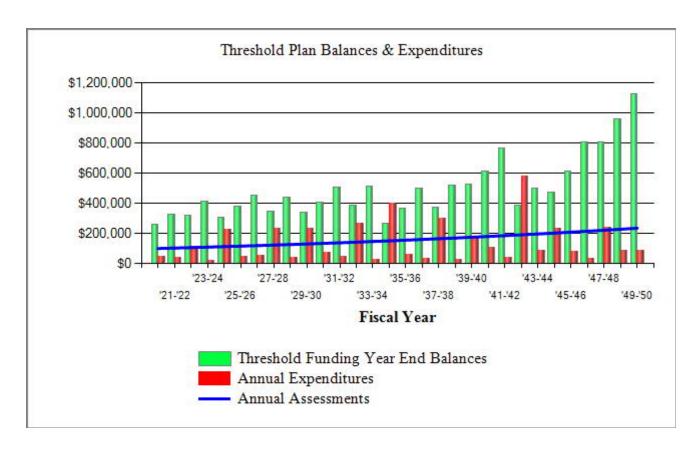

This chart illustrates the recommended annual balances, threshold plan contributions or assessments with annual expenditures. Moderately increasing assessments maintain adequate funding with minimum annual balances.