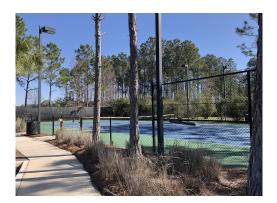

|                                                                                     | 20-21 | 21-22 | 22-23 | 23-24 | 24-25  | 25-26 | 26-27 | 27-28   | 28-29 | 29-30 |
|-------------------------------------------------------------------------------------|-------|-------|-------|-------|--------|-------|-------|---------|-------|-------|
| Description                                                                         |       |       |       |       |        |       |       |         |       |       |
| Phase I - Mechanical Systems                                                        |       |       |       |       |        |       |       |         |       |       |
| Heat Pump - Fitness Center 3 Ton                                                    |       |       |       |       |        |       |       |         |       |       |
| Heat Pump - Office 1.5 Ton                                                          |       | 4,612 |       |       |        |       |       |         |       |       |
| Water Coolers                                                                       |       |       |       |       |        | 3,055 |       |         |       |       |
| Phase I - Mechanical Systems Total:                                                 |       | 4,612 |       |       |        | 3,055 |       |         |       |       |
| Phase I - Playground                                                                |       |       |       |       |        |       |       |         |       |       |
| Play Equipment Allowance                                                            |       |       |       |       | 44,153 |       |       |         |       |       |
| Post Swing 2 Bay                                                                    |       |       | 6.610 |       |        |       |       | 4,517   |       |       |
| Shade Structure Fabric - Playground<br>Shade Structure Frame/Fabric - Playground    |       |       | 6,619 |       |        |       |       |         |       |       |
| Phase I - Playground Total:                                                         |       |       | 6,619 |       | 44,153 |       |       | 4,517   |       |       |
| • •                                                                                 |       |       | 0,017 |       | 44,133 |       |       | 4,517   |       |       |
| Phase I - Tennis Court                                                              |       |       |       |       |        |       |       |         |       |       |
| Rebound Wall/Deck Refurbishment Allowance                                           |       |       | 2,101 |       |        |       |       | 7.565   |       |       |
| Tennis Court Resurfacing (color coat)  Phase I - Tennis Court Total:                |       |       | 6,686 |       |        |       |       | 7,565   |       |       |
| Phase 1 - Tennis Court Total:                                                       |       |       | 8,787 |       |        |       |       | 7,565   |       |       |
| Phase I - Outdoor Fitness Trail                                                     |       |       |       |       |        |       |       |         |       |       |
| Outdoor Fitness Equipment (phase 1)                                                 |       |       |       |       |        | 4,526 |       |         |       |       |
| Outdoor Fitness Equipment (phase 1)                                                 |       |       |       |       |        |       |       | 2 255   |       |       |
| Renovation Allowance Track Repair/ Surface R Phase I - Outdoor Fitness Trail Total: |       |       |       |       |        | 4.500 |       | 2,377   |       |       |
| Phase 1 - Outdoor Fitness Trail Total:                                              |       |       |       |       |        | 4,526 |       | 2,377   |       |       |
| Phase I - Basketball Court                                                          |       |       |       |       |        |       |       |         |       |       |
| Basketball Court Resurfacing (color coat)                                           | 3,180 |       |       |       |        |       |       | 3,780   |       |       |
| Basketball Pole & Backboard                                                         | - 100 |       |       |       |        | 2,263 |       | • = 0.0 |       |       |
| Phase I - Basketball Court Total:                                                   | 3,180 |       |       |       |        | 2,263 |       | 3,780   |       |       |
| Phase I - Swimming Pool                                                             |       |       |       |       |        |       |       |         |       |       |
| Concrete Pavers - Pool Deck                                                         |       |       |       |       |        |       |       |         |       |       |
| Filtration Equipment Refurbish Allowance                                            |       |       |       |       |        |       |       |         |       |       |
| Pool Filtration Repair/Replace Allowance (1 yea                                     | 2,000 | 2,050 | 2,101 | 2,154 | 2,208  | 2,263 | 2,319 | 2,377   | 2,437 | 2,498 |
| Pool Lift Pool Play Equipment                                                       |       |       |       |       | 37,530 |       | 3,711 |         |       |       |
| roof riay Equipment                                                                 |       |       |       |       | 37,330 |       |       |         |       |       |