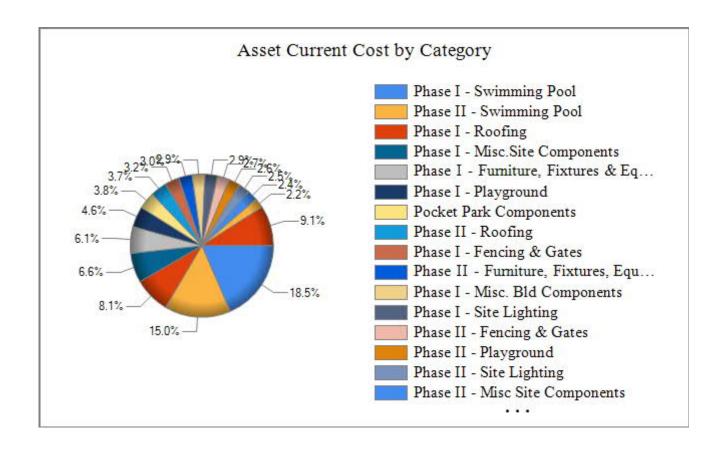

#### TABLE OF CONTENTS

| EXECUTIVE SUMMARY                               |     |
|-------------------------------------------------|-----|
| Executive Summary                               | 1-1 |
| Current Funding Projection                      |     |
| Current Funding Projection vs Fully Funded Plan | 1-3 |
| FUNDING PLAN                                    |     |
| Threshold Funded Plan                           | 2-1 |
| Recommended Funding Plan Chart                  | 2-2 |
| Alternate Funding Projection                    | 2-3 |
| Alternate Funding Model VS Fully Funded         |     |
| CASH FLOW                                       |     |
| Income & Expense Spreadsheet                    | 3-1 |
| EXPENDITURE DETAIL                              |     |
| Annual Expenditure Detail                       | 4-1 |
| Asset Current Cost by Category                  |     |
| COMPONENT INVENTORY                             |     |
| Condition Assessment                            | 5-1 |
| Component Inventory                             | 5-3 |
| Component Detail Index                          |     |
| Component Detail                                |     |
| DISCLOSURERS & INFORMATION                      |     |
| Methodology & Information                       | 6-1 |
| Terms of Service                                | 6-2 |
| Definitions                                     | 6-3 |