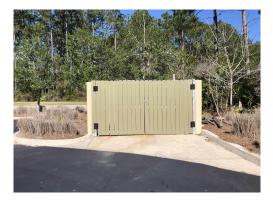

|
|----------------------------------|---------------|---------------------|------------|
| Asset ID                         | 1017          | Asset Actual Cost   | \$2,400.00 |
|                                  | Phase I       | Percent Replacement | 100%       |
| Catego Phase I - Fencing & Gates |               | Future Cost         | \$2,997.27 |
| Placed in Service                | February 2015 |                     |            |
| Useful Life                      | 15            |                     |            |
| Replacement Year                 | 29-30         |                     |            |
| Remaining Life                   | 9             |                     |            |
|                                  |               |                     |            |



Gate replacement may be required using this allowance.

## Light Poles - Basketball Court - 2029

2 EA @ \$3,000.00 \$6,000.00 Asset ID 1035 Asset Actual Cost 100% Phase I Percent Replacement Category Phase I - Site Lighting Future Cost \$7,493.18 Placed in Service February 2005 Useful Life 25 29-30 Replacement Year Remaining Life 9



## Light Poles - Parking Lot - 2029

| ght Poles - Parking Lot - 2029 |                         | 2 EA                | @ \$3,500.00 |
|--------------------------------|-------------------------|---------------------|--------------|
| Asset ID                       | 1032                    | Asset Actual Cost   | \$7,000.00   |
|                                | Phase I                 | Percent Replacement | 100%         |
| Category