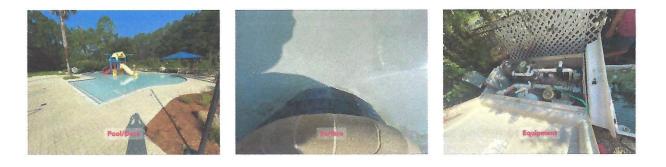

## **Results & Findings**

Page 1 of 3

redrhino.com

The Pool Leak

Due: 9/17/2022

THURSDAY Aug 18, 2022

· Deck:Pavers Surface: Bone

- · Gutter lines are losing a small amount of pressure, this pressure loss is coming from fittings that do not appear to be glued to the gutter pipes. Several of these fittings are not seal properly to the shell of the pool. Recommend proper repair.
- Found leak in a cracked section inside the fiberglass surge tank. Needs to be replaced.
- I appears there is a pipe break on the main suction line of the main circulation pump. Unable to determine the location without having the filter grids removed, this is not something Red Rhino is able to do. Once the grids are removed I will return to pressure test and locate this break.
- [Pressure testing suction lines to main recirculation tank.]

## Pool Leak #266361

Findings Report | Brandy Creek CDD

My Rhino: **Trey Cusick** 

## **Pool Status**

Deck:Pavers Surface: Bone

*E*.