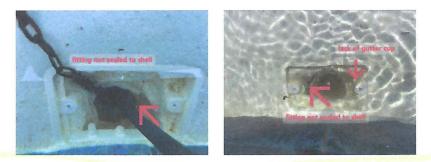

## **Results & Findings**

Page 1 of 3

redrhino.com

The Pool Leak

Due: 9/17/2022

THURSDAY Aug 18, 2022

· Deck:Pavers Surface: Bone

- · Gutter lines are losing a small amount of pressure, this pressure loss is coming from fittings that do not appear to be glued to the gutter pipes. Several of these fittings are not seal properly to the shell of the pool. Recommend proper repair.
- Found leak in a cracked section inside the fiberglass surge tank. Needs to be replaced.
- I appears there is a pipe break on the main suction line of the main circulation pump. Unable to determine the location without having the filter grids removed, this is not something Red Rhino is able to do. Once the grids are removed I will return to pressure test and locate this break.
- [Pressure testing suction lines to main recirculation tank.]

## Miscellaneous

Gutter lines are losing a small amount of pressure, this pressure loss is coming from fittings that do not appear to be glued to the gutter pipes. Several of these fittings are not seal properly to the shell of the pool. Recommend proper repair.

I appears there is a pipe break on the main suction line of the main circulation pump. Unable to determine the location without having the filter grids removed, this is not something Red Rhino is able to do. Once the grids are removed I will return to pressure test and locate this break.