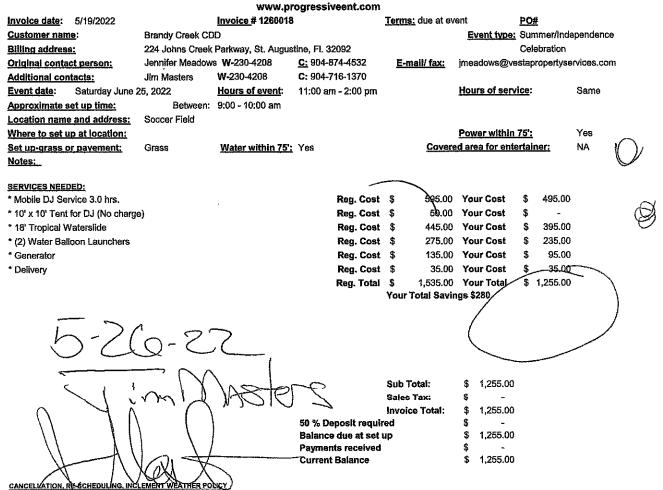

# Invoice

| BILL TO<br>Brandy Creek CDD<br>224 Johns Creek Pkwy<br>St Augustine, FL 32092                              | JOB SITE<br><b>Brandy Creek CDD</b><br>224 Johns Creek Pkwy<br>St Augustine, FL 32092                                                                                                                |          |                                | BALANCE DUE                    |
|------------------------------------------------------------------------------------------------------------|------------------------------------------------------------------------------------------------------------------------------------------------------------------------------------------------------|----------|--------------------------------|--------------------------------|
| DESCRIPTION OF WORK                                                                                        |                                                                                                                                                                                                      | QUANTITY | PRICE                          | TOTAL                          |
| Pool - Gutters (11-20)                                                                                     | •                                                                                                                                                                                                    | 1        | \$895.00                       | \$895.00                       |
| conditions.<br>Disclaimer: Fees for services will apply if w<br>Disclaimer: Red Rhino Leak Detection is no | ch a day from evaporation under normal operating<br>vater loss is due to evaporation.<br>t responsible for the purchase or replacing of gutter<br>or that have rusted screws. All gutter grates will |          |                                |                                |
| Floor Returns                                                                                              |                                                                                                                                                                                                      | 1        | \$100.00                       | \$100.00                       |
| Price is per 10 or less floor returns                                                                      |                                                                                                                                                                                                      |          |                                |                                |
| Floor Returns - Additional                                                                                 |                                                                                                                                                                                                      | 14       | \$10.00                        | \$140.00                       |
| Per floor return over 10.                                                                                  |                                                                                                                                                                                                      |          |                                |                                |
|                                                                                                            |                                                                                                                                                                                                      |          | Subtotal:<br>Tax:<br>Payments: | \$1,135.00<br>\$0.00<br>\$0.00 |
|                                                                                                            |                                                                                                                                                                                                      | Bala     | nce Due:                       | \$1,135.00                     |