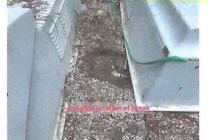

## **Results & Findings**

Page 1 of 3

redrhino.com

The Pool Leak

Due: 9/17/2022

THURSDAY Aug 18, 2022

· Deck:Pavers Surface: Bone

- · Gutter lines are losing a small amount of pressure, this pressure loss is coming from fittings that do not appear to be glued to the gutter pipes. Several of these fittings are not seal properly to the shell of the pool. Recommend proper repair.
- Found leak in a cracked section inside the fiberglass surge tank. Needs to be replaced.
- I appears there is a pipe break on the main suction line of the main circulation pump. Unable to determine the location without having the filter grids removed, this is not something Red Rhino is able to do. Once the grids are removed I will return to pressure test and locate this break.
- [Pressure testing suction lines to main recirculation tank.]

#### Leaks

Found leak in a cracked section inside the fiberglass surge tank. Needs to be replaced.

[Pressure testing suction lines to main recirculation tank.]

## Miscellaneous

Gutter lines are losing a small amount of pressure, this pressure loss is coming from fittings that do not appear to be glued to the gutter pipes. Several of these fittings are not seal properly to the shell of the pool. Recommend proper repair.

I appears there is a pipe break on the main suction line of the main circulation pump. Unable to determine the location without having the filter grids removed, this is not something Red Rhino is able to do. Once the grids are removed I will return to pressure test and locate this break.

## **Pool Status**

Deck:Pavers Surface: Bone

*E*.