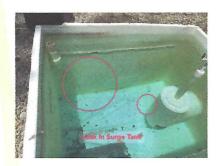

#### SPLASH POOL LEAK

- We have had a water leak in the Splash pool since the beginning of summer. I could not pinpoint the leak. Red Rhino, a pool leak detection company, inspected the Splash pool in August. Attached is a report of their findings.
- Discussion with Board on their findings.

## **Results & Findings**

Page 1 of 3

redrhino.com

The Pool Leak

Due: 9/17/2022

THURSDAY Aug 18, 2022

· Deck:Pavers Surface: Bone

- · Gutter lines are losing a small amount of pressure, this pressure loss is coming from fittings that do not appear to be glued to the gutter pipes. Several of these fittings are not seal properly to the shell of the pool. Recommend proper repair.
- Found leak in a cracked section inside the fiberglass surge tank. Needs to be replaced.
- I appears there is a pipe break on the main suction line of the main circulation pump. Unable to determine the location without having the filter grids removed, this is not something Red Rhino is able to do. Once the grids are removed I will return to pressure test and locate this break.
- [Pressure testing suction lines to main recirculation tank.]

#### Leaks

Found leak in a cracked section inside the fiberglass surge tank. Needs to be replaced.

[Pressure testing suction lines to main recirculation tank.]