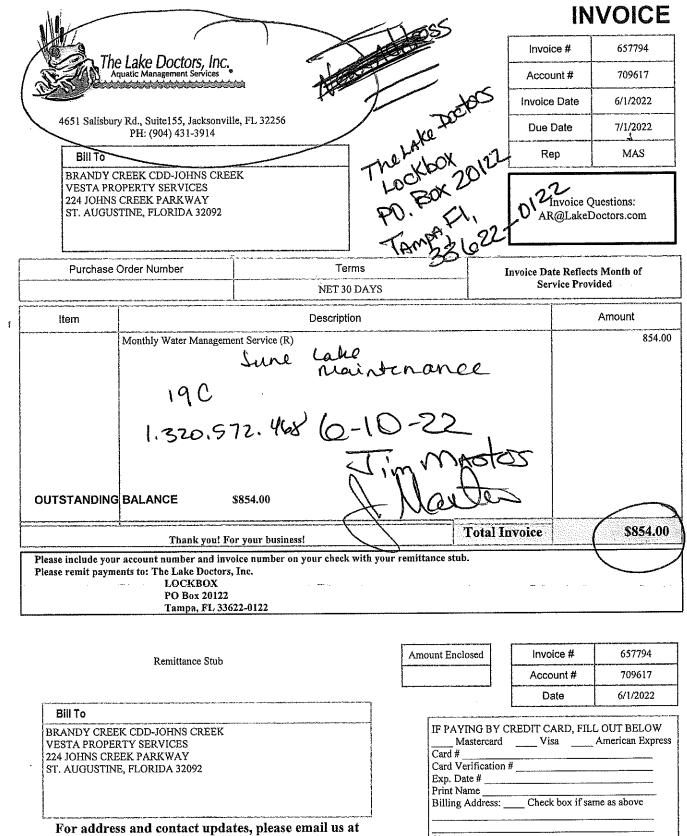

#### 1. Report

Mr. Masters presented the Operations Manager Report, which was included in the agenda package. Yellowstone has a new Account Manager, who was detail oriented. He was happy with Yellowstone and their follow through. On Monday night, their irrigation controller in Phase 1 took a direct lightning strike, which blew the box off of the door and burned the entire unit. The estimated cost to repair was between \$2,000 and \$3,000. Mr. Wood from Lake Doctors has been onsite for three years and worked well with Mr. Masters. He liked his dedication and reacting quickly to issues with the ponds. Mr. Masters was happy with Lake Doctors as they pick up trash in areas that need attention. The Health Department just inspected the pools and they all passed without issues.

#### 2. Lake Doctors Service Report

Mr. Masters presented the Lake Doctors Service Report, which was included in the agenda package. A resident asked staff to look at their pond and the erosion in their backyard. Mr. Masters and Mr. Payne looked at the pond and the erosion was like what they have seen on other ponds. The drainage was working properly. Mr. Chamberlain built ponds for DOT and did not see any deterioration on the back end. It was still functioning. Mr. Blalock felt that there was no reason to address it as the erosion was caused by soil and sand going into the pond. Mr. Chamberlain recommended removing the grass, compacting it to a standard and building it back up; however, that could be costly. Mr. Payne asked if this repair was covered by the capital reserve. Mr. Master noted no funds were reserved. Mr. Payne recommended asking the District Engineer about the future outlook for the pond. Mr. Masters showed pictures of ponds and discussion ensued. There was a culvert issue that would be addressed with the District Engineer.

Mr. Payne concluded that based on how the ponds were built, it was a natural process of erosion and the CDD did not need to take any action on any of the ponds at this point in time. If the resident wanted to take action, they should consult with the District Engineer. Mr. Eckert felt that coordination with the District Engineer was important regarding the erosion issues and the outfall structures. Mr. Payne asked if the District had an obligation to communicate with the resident. Mr. Eckert recommended reaching out to the resident. Mr. Chamberlain preferred to contact the District Engineer sooner rather than later because if a culvert failed, the normal water level would draw down, causing additional erosion. Mr. Payne requested a recommendation by the next meeting.