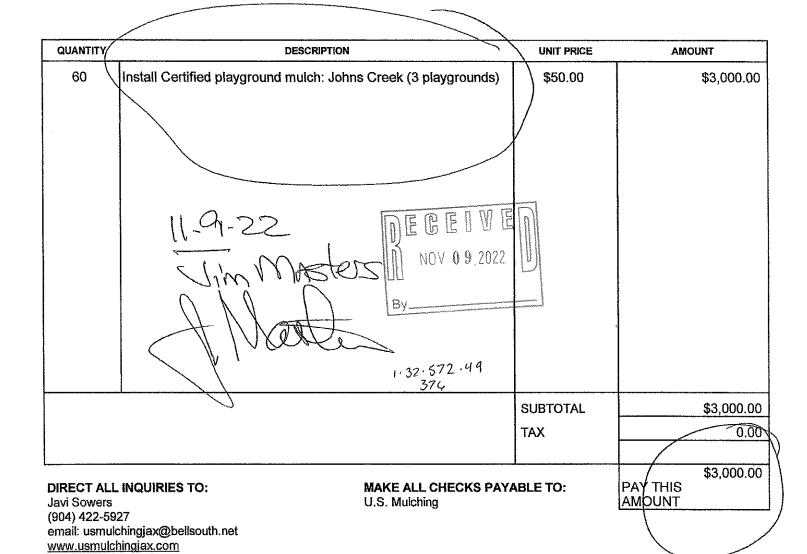

|
| Subtotal Administration Fees - In Advance       | ce 10/01/2022 - 09/30/2023 | 3        |                 | \$4,050.00        |
| Incidental Expenses<br>10/01/2022 to 09/30/2023 | 4,050.00                   | 0.0775   |                 | \$313. <b>8</b> 8 |
| Subtotal Incidental Expenses                    |                            |          |                 | \$313.88          |
| TOTAL AMOUNT DUE                                |                            |          |                 | \$4,363.88        |



#### **U.S. MULCHING - JACKSONVILLE**

409 Queen Anne Court St.Augustine, FL 32092



**INVOICE** 

Jacksonville

Brandy Creek CDD 224 John's Creek Pkwy St Augustine, FL 32092 Jim Masters INVOICE NUMBER 2007 INVOICE DATE November 7, 2022 Reference Code

TERMS Net 20



THANK YOU FOR YOUR BUSINESS!



Vesta Property Services, Inc. 245 Riverside Avenue Suite 300 Jacksonville FL 32202

Bill To Brandy Creek C.D.D. c/o GMS, LLC 475 West Town Place, Suite 114 St. Augustine FL 32092

### Invoice

| Invoice #<br>Date | 404242<br>10/31/2022 |
|-------------------|----------------------|
| Terms             | Net 30               |
| Due Date          | 11/30/2022           |
| Memo              | Billable Mileage     |

| Deserviption    | Ovenity | Rate  | Ameum  |
|-----------------|---------|-------|--------|
| Halloween Event | 7.78    | 27.00 | 210.06 |
|                 |         |       |        |

Total \$210.06

## 1.32.572.494

DEBEDVE Nov 0'2 2022 5 By.

## Non-Contracted Billable Services

| <i>Community</i> | Johns Creek - Brandy Creek CDD | Month: