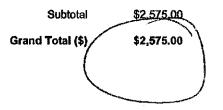

| Grand Total Annual:  | \$130,248.00 |
|----------------------|--------------|
| Grand Total Monthly: | \$10,854.00  |

0

3% increase over last year

Page 1

Yellowstone Landscape | Johns Creek