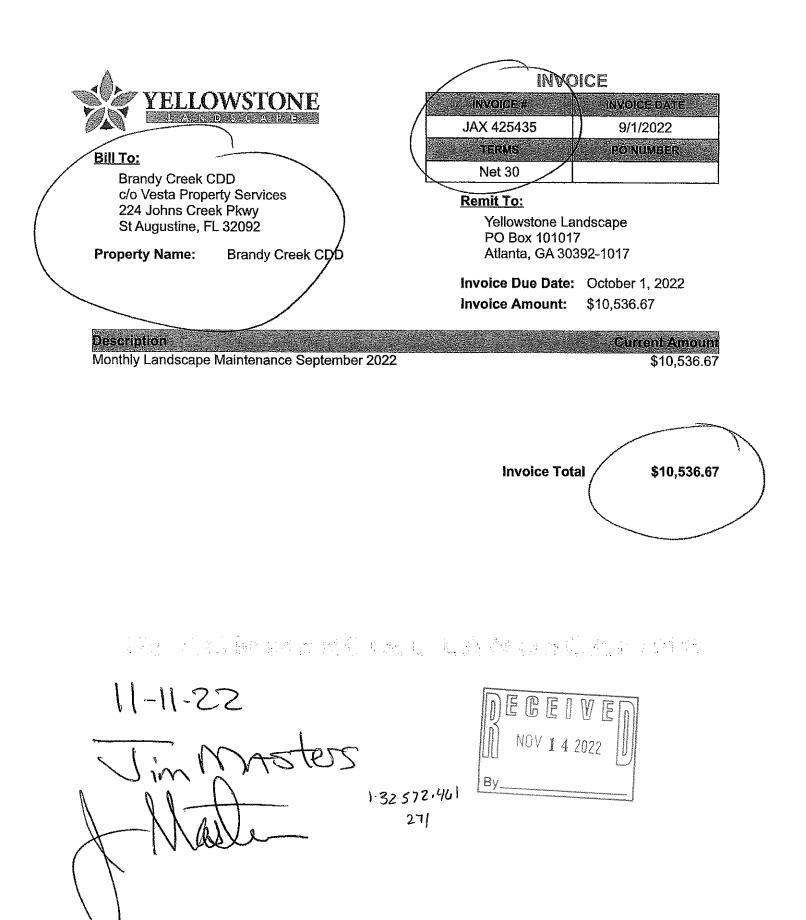

|

Should you have any questions or inquiries please call (386) 437-6211.



Should you have any questions or inquiries please call (386) 437-6211.



| AP300R<br>*** CHECH                               | K DATES | YEAR-TO-DATE ACCOUNTS PAYABLE PREPAID/COMPUT<br>10/01/2022 - 11/30/2022 *** BRANDY-CAPITAL RESERVE FUND<br>BANK B CAPITAL RESERVE FUND | ER CHECK REGISTER | RUN 1/05/23 | PAGE 1            |  |  |
|---------------------------------------------------|---------|----------------------------------------------------------------------------------------------------------------------------------------|-------------------|-------------|-------------------|--|--|
| SAFEK                                             | VEND#   | INVOICEEXPENSED TO VENDOR NAME<br>DATE INVOICE YRMO DPT ACCT# SUB SUBCLASS                                                             | S