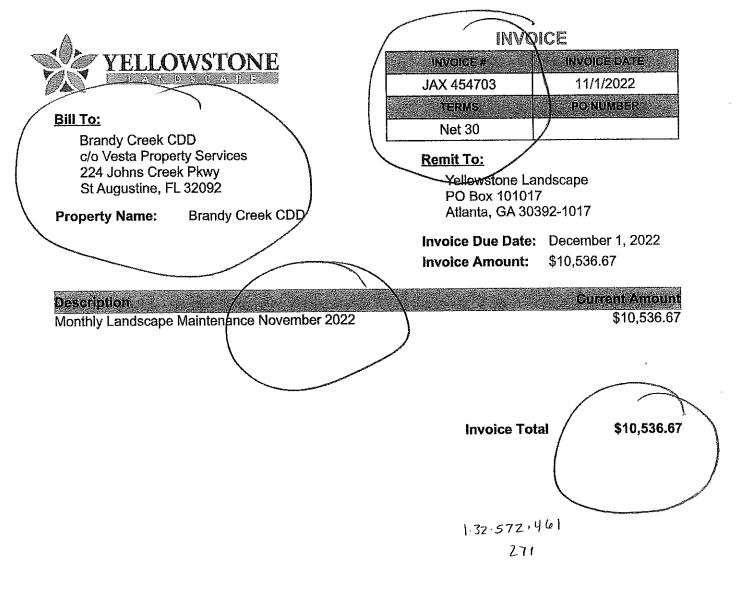

-5054 | Due Date | Account No. | Provious Bal. | Payments   | Current Charges | Amount Due | Ami Enclosed |
|----------------------------------------------------|----------|-------------|---------------|------------|-----------------|------------|--------------|
|                                                    | 11/20/22 | 020-002701  | \$109.90      | (\$109.90) | \$54.95         | \$54.95    | \$           |

Wavefly 2220 CR 210 W Ste 108 PMB 360 Jacksonville, FL 32259

> BRANDY CREEK CDD 475 W TOWN PL STE 114 ST AUGUSTINE FL 32092-3649

> > 4

Please indicate the amount enclosed, do not send cash! Please make check or money order payable to:

> Wavefly 2220 CR 210 W Ste 108 PMB 360 Jacksonville, FL 32259





Should you have any questions or inquiries please call (386) 437-6211.





11日,11日和19日前人主义。 11日11-222



| HI-LOWING CO.      |              |     | asses a constants | CONCINENCE +            | ANALISI NAVARA |   | and a second sec |
|--------------------|--------------|-----|-------------------|-------------------------|----------------|---|------------------------------------------------------------------------------------------------------------------------------------------------------------------------------------------------------------------------------------------------------------------------------------------------------------------------------------------------------------------------------------------------------------------------------------------------------------------------------------------------------------------------------------------------