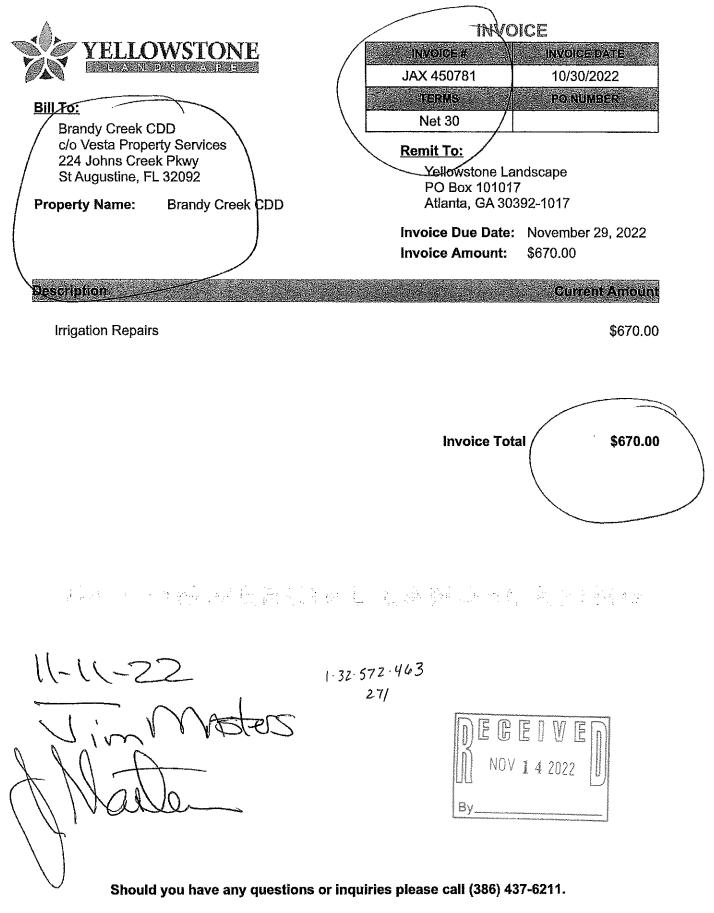

92-5054 | Due Date | Account No. | Provious Bal. | Payments   | Current Charges | Amount Due | Ami Enclosed |
|----------------------------------------------------|----------|-------------|---------------|------------|-----------------|------------|--------------|
|                                                    | 11/20/22 | 020-002701  | \$109.90      | (\$109.90) | \$54.95         | \$54.95    | \$           |

Wavefly 2220 CR 210 W Ste 108 PMB 360 Jacksonville, FL 32259

> BRANDY CREEK CDD 475 W TOWN PL STE 114 ST AUGUSTINE FL 32092-3649

> > 4

Please indicate the amount enclosed, do not send cash! Please make check or money order payable to:

> Wavefly 2220 CR 210 W Ste 108 PMB 360 Jacksonville, FL 32259





Should you have any questions or inquiries please call (386) 437-6211.





11日,11日和19日前人主义。 11日11-222



| HI-LOWING CO.      |              |     | asses a constants | CONCINENCE +            | ANALISI NAVARA |   | and a second sec |
|--------------------|--------------|-----|-------------------|-------------------------|----------------|---|----------------------------------------------------------------------------------------------------------------------------------------------------------------------------------------------------------------------------------------------------------------------------------------------------------------------------------------------------------------------------------------------------------------------------------------------------------------------------------------------------------------------------------------------