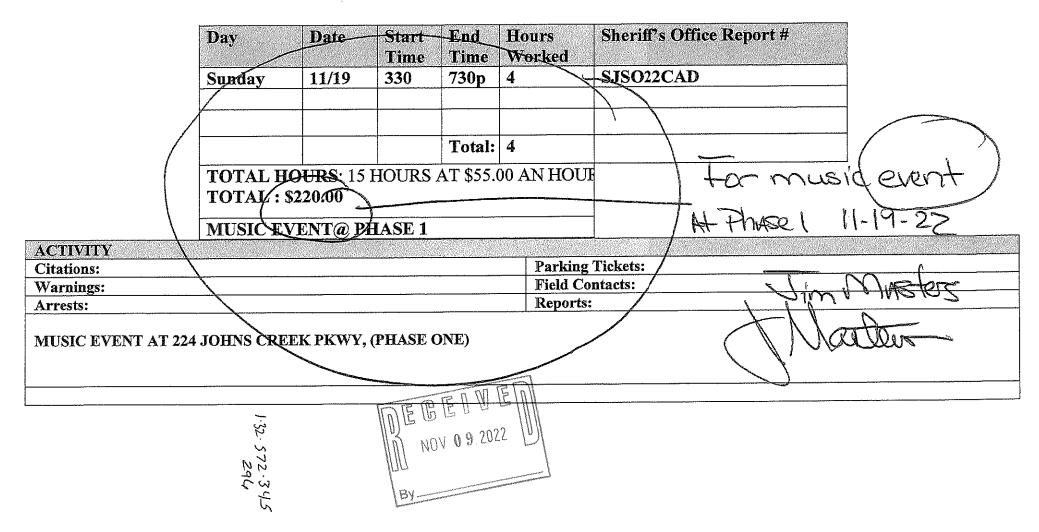

#### E. Amenity Manager - Report

Ms. Meadows presented the Amenity Manager's Report, which was included in the agenda package. The Halloween event had a large turnout and they anticipated larger numbers at future family events. The Concert on the Green was held on November 19<sup>th</sup>. The band was amazing and they hoped to have them again. There was not a large turnout due to the weather. There was a blood drive this weekend and a Santa meet and greet on December 17<sup>th</sup>. Mr. Payne served spider juice during the Halloween event and attended the concert. In his opinion, the hot dogs were tasty and the events were well planned and organized. He appreciated staff's efforts.