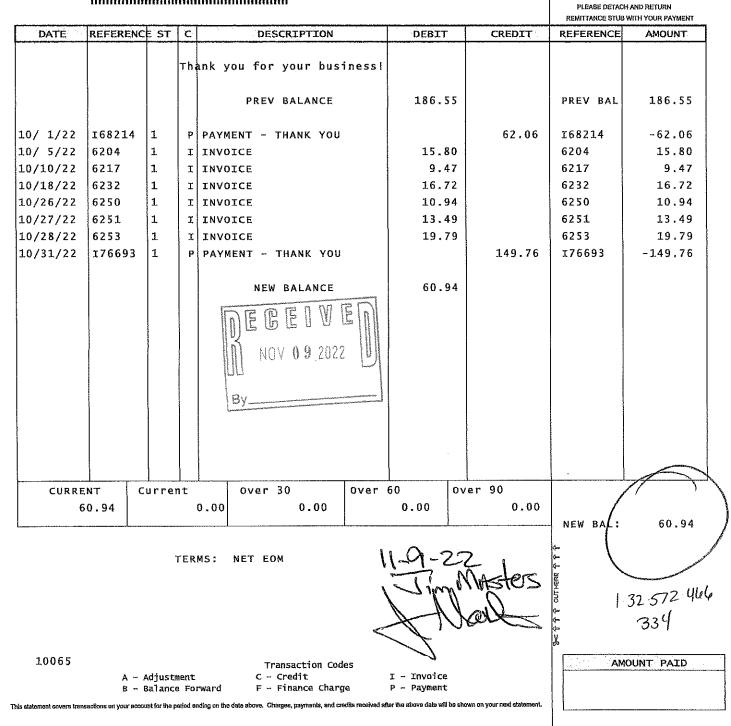

|
|                             |                                     | SUBTOTAL   | \$2,200.00                       |
|                             |                                     | TAX        | 0.00                             |
| Javi Sowers<br>(904) 422-59 | chingjax@bellsouth.net              | ABLE TO:   | \$2,200.00<br>PAY THIS<br>AMOUNT |

THANK YOU FOR YOUR BUSINESSI

÷



PAGE: 1 CRONIN ACE HARDWARE 2843 COUNTY ROAD 210 WEST SUITE 101 SAINT JOHNS, FL 32259 (904) 217-3324

> BRANDY CREEK/JOHNS CREEK 224 Johns Creek parkway st augustine fl 32092-3649

#### المتالمية الاسامية والمتلجة والمتعامية المتعالية المتعالية

CLOSING DATE: 10/31/22 DUE DATE : 11/30/22 ACCT: 10065 CLOSING DATE : 10/31/22 DUE DATE: 11/30/22 CRONIN ACE HARDWAR BRANDY CREEK/JOHNS

ACCOUNT : 10065



#### POST PAGE FOR THE STATEMENT REPORT (RSM) FOR CRONIN ACE HARDWARE

| USER ID : ACW OPTIONS DEFINED: START DATE : 10/ 1/22 CLOSING DATE : 10/31/22 PRINTER : 0091 OFTIONS : CDOS S CDOS CDOS CDOS CDOS CDOS CDOS C : COS C :       | NUMBER OF STATEM<br>TOTAL STATEMENT |                                   | 1.<br>60,94                                                                                                     |                                                  |
|--------------------------------------------------------------------------------------------------------------------------------------------------------------------------------------------------------------------------------------------------------------------------------------------------------------------------------------