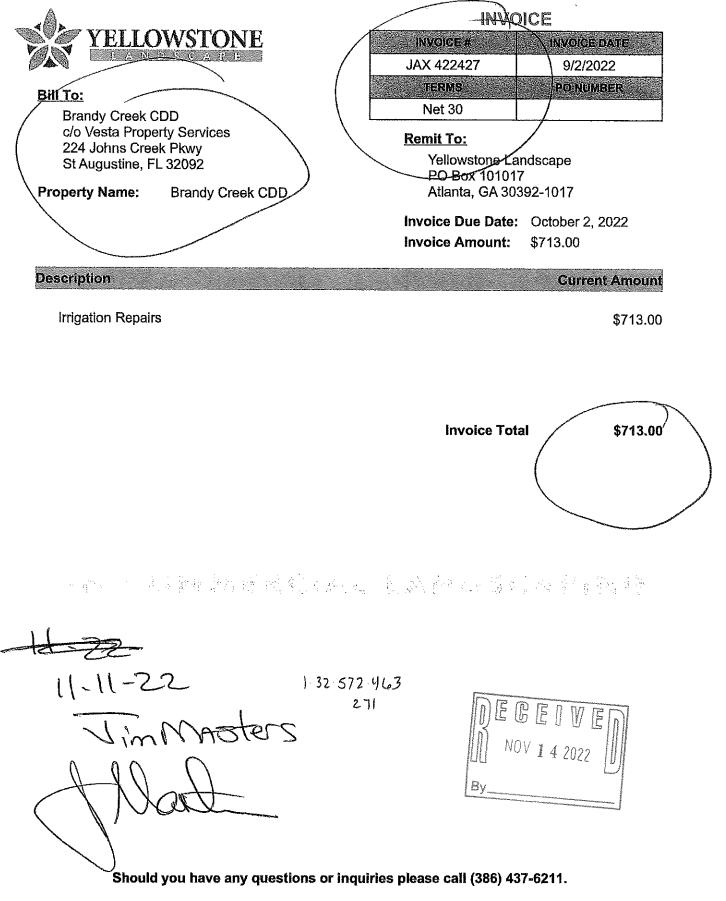

|

Should you have any questions or inquiries please call (386) 437-6211.



Should you have any questions or inquiries please call (386) 437-6211.



| AP300R<br>*** CHECH                               | K DATES | YEAR-TO-DATE ACCOUNTS PAYABLE PREPAID/COMPUT<br>10/01/2022 - 11/30/2022 *** BRANDY-CAPITAL RESERVE FUND<br>BANK B CAPITAL RESERVE FUND | ER CHECK REGISTER | RUN 1/05/23 | PAGE 1            |  |  |
|---------------------------------------------------|---------|----------------------------------------------------------------------------------------------------------------------------------------|-------------------|-------------|-------------------|--|--|
| SAFEK                                             | VEND#   | INVOICEEXPENSED TO VENDOR NAME<br>DATE INVOICE YRMO DPT ACCT# SUB SUBCLASS                                                             | STATUS            | AMOUNT      | CHECK<br>AMOUNT # |  |  |
| 11/03/22