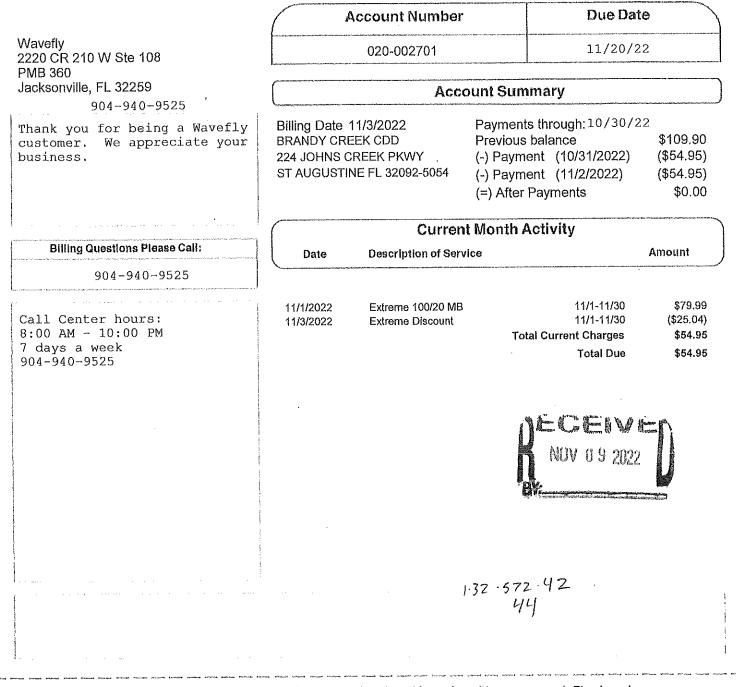

|                                                                                                      |
|                                                                                                      |
| Janitorial Services 1 2,328.10 2,328.10                                                              |
| Pool Maintenance 1 2,607.48 2,607.48                                                                 |
| Pet Waste Disposal Services         1         651.87         651.87                                  |
|                                                                                                      |
|                                                                                                      |

We appreciate your prompt payment.

Z84

Total

\$14,744.95





#### Service Address:

Please detach at the perforation, and enclose this portion with your payment. Thank you!

| 224 JOHNS CREEK PKWY<br>ST AUGUSTINE FL 32092-5054 | Due Date | Account No. | Provious Bal. | Payments   | Current Charges | Amount Due | Ami Enclosed |
|----------------------------------------------------|----------|-------------|---------------|------------|-----------------|------------|--------------|
|                                                    | 11/20/22 | 020-002701  | \$109.90      | (\$109.90) | \$54.95         | \$54.95    | \$           |

Wavefly 2220 CR 210 W Ste 108 PMB 360 Jacksonville, FL 32259

> BRANDY CREEK CDD 475 W TOWN PL STE 114 ST AUGUSTINE FL 32092-3649

> > 4

Please indicate the amount enclosed, do not send cash! Please make check or money