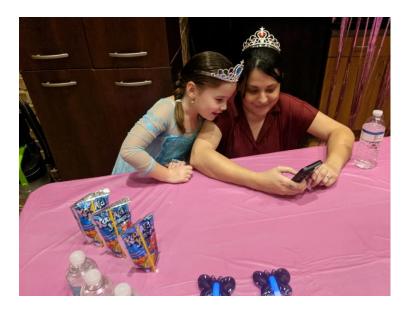

## E. Amenity Manager - Report

Ms. Meadows presented the Amenity Manager's Report, which was included in the agenda package. Their blood drive in December was a success as they were able to potentially save 51 lives. They were originally scheduled from 9:00 a.m. to 2:00 p.m. but added an additional two hours as they were booked solid. Their Cookies with Santa event was fun. The weather was cool and they were able to light the fireplace. The kids loved meeting Santa, drinking hot cocoa and eating delicious cookies. They had snow and played music. Kids were throwing snowballs at the Grinch. The next event was planned for February, which was the King and Princess Dance and then Easter type events. Mr. Fagen felt that Ms. Meadows did a great job on the Santa event as there were happy parents and kids. He was apprehensive at first about the Grinch, but it was a joy to see kids chasing and throwing snowballs at the Grinch around the tennis court. Mr. Payne agreed, thanking staff for the quality of the events; although, he would like to see some diversity with a Queen and King Dance. Ms. Meadow noted there was not much interest, but she would try to have one in March and April. Mr. Fagen recalled that they were doing something similar in a neighboring community, but it was always a challenge. Mr. Payne appreciated all of their engagement, organization and planning. Ms. Little agreed that everything this year was dynamic.