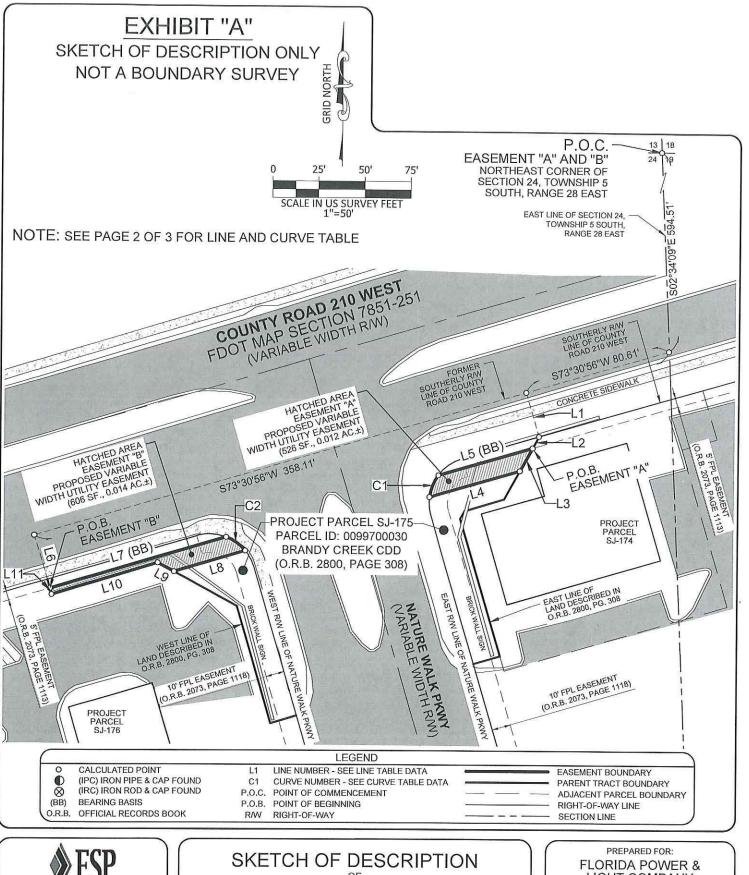

#### LEGAL DESCRIPTION

A PORTION OF SECTION 24 TOWNSHIP 5 SOUTH, RANGE 28 EAST, ST. JOHNS COUNTY, FLORIDA, AND BEING MORE PARTICULARLY DESCRIBED AS FOLLOWS:

EASEMENT "A": COMMENCE AT THE NORTHEAST CORNER OF SECTION 24; THENCE S02°34′09"E, ALONG THE EAST LINE OF SAID SECTION 24, A DISTANCE OF 594.51 FEET TO THE FORMER SOUTHERLY RIGHT-OF-WAY LINE OF COUNTY ROAD No. 210 WEST, PER FLORIDA DEPARTMENT OF TRANSPORTATION (FDOT) RIGHT-OF-WAY MAP SECTION 7851-251; THENCE S73°30′56"W, ALONG SAID FORMER SOUTH RIGHT-OF-WAY LINE, A DISTANCE OF 80.61 FEET; THENCE TURNING S16°27′13"E, A DISTANCE OF 25.00 FEET TO THE EXISTING SOUTHERLY RIGHT-OF-WAY LINE, A LINE OF COUNTY ROAD No. 210 WEST AND THE NORTHEAST CORNER OF OF LAND DESCRIBED IN OFFICIAL RECORD BOOK 2800, PAGE 308 OF THE PUBLIC RECORDS OF ST. JOHNS COUNTY, FLORIDA; THENCE S28°32′18"W, ALONG THE EAST LINE, A DISTANCE OF 7.07 FEET TO THE SOUTH LINE OF AND EXISTING FLORIDA POWER AND LIGHT (FPL) EASEMENT PER OFFICIAL RECORD BOOK 2073, PAGE 1113 OF THE OFFICIAL RECORD BOOKS OF ST. JOHNS COUNTY, FLORIDA AND BEING THE POINT OF BEGINNING; THENCE S28°32′18"W, ALONG SAID EAST LINE, A DISTANCE OF 14.14 FEET; THENCE S73°32′18"W, A DISTANCE OF 50.89 FEET TO THE WEST LINE OF SAID LAND AND AT THE BEGINNING OF A CURVE; THENCE ALONG SAID CURVE TURNING TO THE RIGHT HAVING A RADIUS OF 25.00 FEET, A CENTRAL ANGLE OF 29°33′05", AND WHOSE CHORD BEARS N21°53′34"E, A DISTANCE OF 12.75 FEET TO SAID SOUTH LINE OF (FPL) EASEMENT; THENCE N73°32′18"E, ALONG SAID SOUTH LINE, A DISTANCE OF 52.98 FEET TO THE POINT OF BEGINNING. CONTAINING 526 SQUARE FEET OR 0.012 ACRES, MORE OR LESS.

TOGETHER WITH EASEMENT "B": COMMENCE AT THE NORTHEAST CORNER OF SECTION 24; THENCE S02°34'09"E, ALONG THE EAST LINE OF SAID SECTION 24, A DISTANCE OF 594.51 FEET TO THE FORMER SOUTHERLY RIGHT-OF-WAY LINE OF COUNTY ROAD NO. 210 WEST, PER FLORIDA DEPARTMENT OF TRANSPORTATION (FDOT) RIGHT-OF-WAY MAP SECTION 7851-251; THENCE S73°30'56"W, ALONG SAID FORMER SOUTH RIGHT-OF-WAY LINE, A DISTANCE OF 358.11 FEET; THENCE TURNING S16°27'42"E, A DISTANCE OF 30.00 TO THE SOUTH LINE OF AND EXISTING FLORIDA POWER AND LIGHT (FPL) EASEMENT PER OFFICIAL RECORD BOOK 2073, PAGE 1113 OF THE OFFICIAL RECORD BOOKS OF ST. JOHNS COUNTY, FLORIDA AND BEING THE POINT OF BEGINNING; THENCE N73°32'18"E, ALONG SAID SOUTH LINE, A DISTANCE OF 99.52 FEET TO THE EAST LINE OF LAND DESCRIBED IN OFFICIAL RECORD BOOK 2800, PAGE 308 OF THE PUBLIC RECORDS OF ST. JOHNS COUNTY, FLORIDA, AND TO THE BEGINNING OF THE WEST RIGHT-OF-WAY LINE OF NATURE WALK PARKWAY AND AT THE BEGINNING OF A CURVE; THENCE ALONG SAID WEST RIGHT-OF-WAY LINE AND CURVE TURNING TO THE RIGHT HAVING A RADIUS OF 25.00 FEET, A CENTRAL ANGLE OF 29°33'03", AND WHOSE CHORD BEARS S54°48'59"E, A DISTANCE OF 12.75 FEET; THENCE TURNING S73°32'18"W, A DISTANCE OF 40.15 FEET TO THE WEST LINE OF SAID LAND; THENCE N61°27'42"W, ALONG SAID WEST LINE, A DISTANCE OF 9.86 FEET; THENCE S73°15'36"W, A DISTANCE OF 60.31 FEET; THENCE N16°27'42"W, A DISTANCE OF 3.32 FEET TO THE POINT OF BEGINNING. CONTAINING 606 SQUARE FEET OR 0.014 ACRES, MORE OR LESS.