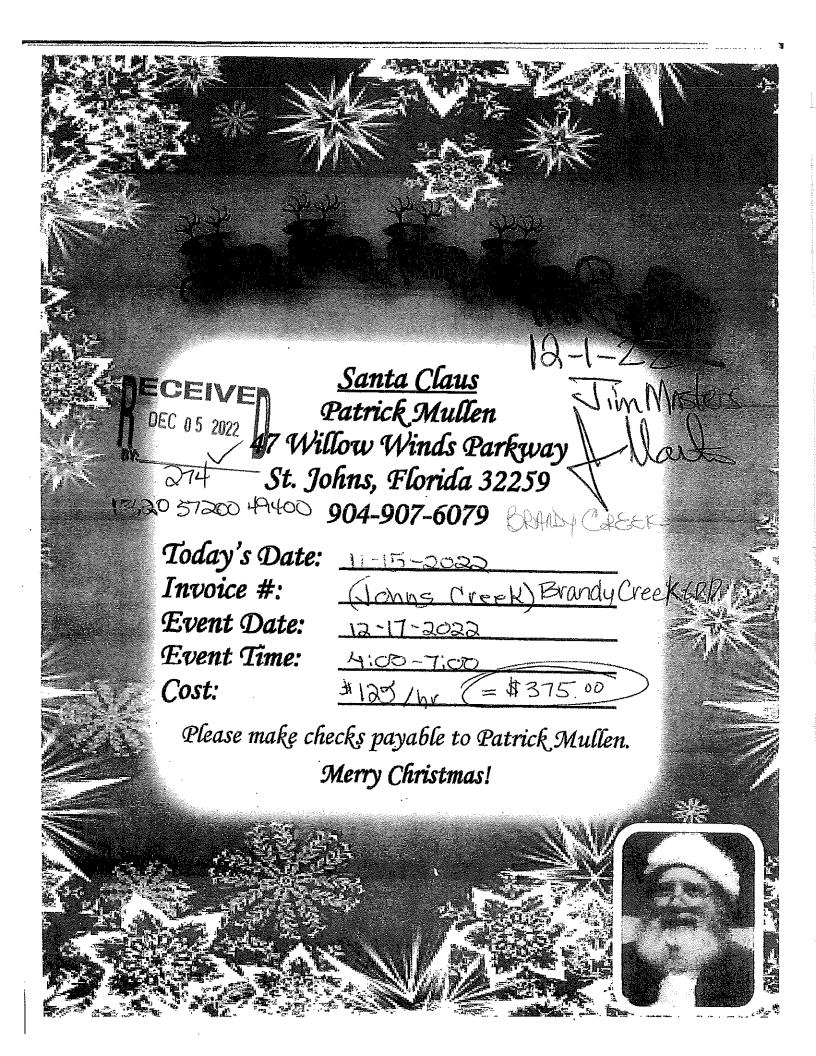

12/17/2022

WALTER J. SMITH FLORIDA CERTIFICATE NO. 4807

DOCUMENT NOT VALID WITHOUT THE ELECTRONIC SIGNATURE AND SEAL OF WALTER J. SMITH FLORIDA PROFESSIONAL SURVEYOR AND MAPPER.

ESP Associates FL, Inc. 518 13th Street West Bradenton, FL 34205 Phone: 941-345-5451 www.espassociates.com