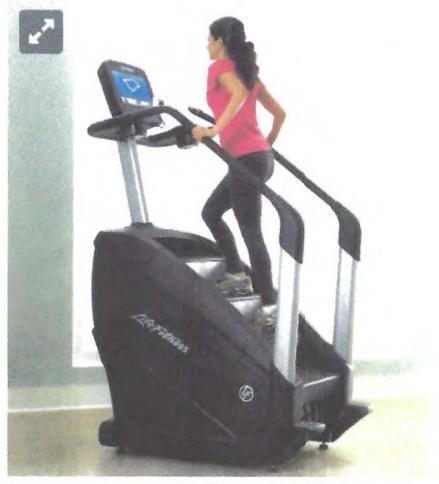

# C. Commercial Fitness Products to Purchase a Climbmill/Stair Stepper for Fitness Center

Mr. Masters received requests from residents to purchase a Matrix climbmill and stair stepper for the Fitness Center and presented a proposal from Commercial Fitness Products in the amount of \$7,235, who provided preventative maintenance. There was three-year parts and labor warranty. Mr. Payne asked if there would be high usage of this equipment. Mr. Masters believed there would be based on the number of residents that wanted it. Mr. Metych asked if they looked at multiple quotes from other vendors. Mr. Masters did not but could obtain additional proposals. Mr. Blalock voiced concern that there was no room in Fitness Center. Mr. Masters stated they must pull a unit out to make room, but there was a machine that performed the same function as two machines. Mr. Payne requested that this item be tabled and that Mr. Masters obtain additional proposals.

## THE ALL NEW STAIRMASTER 4G

Answering the call for a StepMill that can fit into more spaces and reach more users, we are excited to introduce the much-anticipated StairMaster 4G. As the newest addition to the StairMaster family, the 4G delivers the same heart-pounding StepMill workout with a great calorie burn through a low-impact stair climb. Designed to fit perfectly into hospitality, boutique, and multi-housing training centers, the 4G has harnessed the quality members have experienced over the past 4 years with the 10G and the recently launched 8Gx. With a footprint of 54" x 29" and a height clearance of only 8 feet, the 4G is the solution this market has been missing.