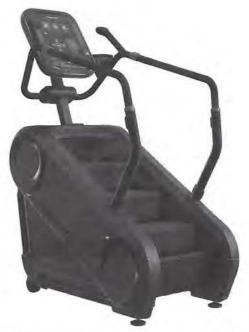

# C. Commercial Fitness Products to Purchase a Climbmill/Stair Stepper for Fitness Center

Mr. Masters received requests from residents to purchase a Matrix climbmill and stair stepper for the Fitness Center and presented a proposal from Commercial Fitness Products in the amount of \$7,235, who provided preventative maintenance. There was three-year parts and labor warranty. Mr. Payne asked if there would be high usage of this equipment. Mr. Masters believed there would be based on the number of residents that wanted it. Mr. Metych asked if they looked at multiple quotes from other vendors. Mr. Masters did not but could obtain additional proposals. Mr. Blalock voiced concern that there was no room in Fitness Center. Mr. Masters stated they must pull a unit out to make room, but there was a machine that performed the same function as two machines. Mr. Payne requested that this item be tabled and that Mr. Masters obtain additional proposals.

## THE ALL NEW STAIRMASTER 4G

Answering the call for a StepMill that can fit into more spaces and reach more users, we are excited to introduce the much-anticipated StairMaster 4G. As the newest addition to the StairMaster family, the 4G delivers the same heart-pounding StepMill workout with a great calorie burn through a low-impact stair climb. Designed to fit perfectly into hospitality, boutique, and multi-housing training centers, the 4G has harnessed the quality members have experienced over the past 4 years with the 10G and the recently launched 8Gx. With a footprint of 54" x 29" and a height clearance of only 8 feet, the 4G is the solution this market has been missing.