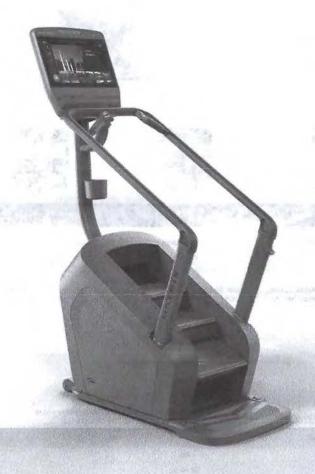

# C. Commercial Fitness Products to Purchase a Climbmill/Stair Stepper for Fitness Center

Mr. Masters received requests from residents to purchase a Matrix climbmill and stair stepper for the Fitness Center and presented a proposal from Commercial Fitness Products in the amount of \$7,235, who provided preventative maintenance. There was three-year parts and labor warranty. Mr. Payne asked if there would be high usage of this equipment. Mr. Masters believed there would be based on the number of residents that wanted it. Mr. Metych asked if they looked at multiple quotes from other vendors. Mr. Masters did not but could obtain additional proposals. Mr. Blalock voiced concern that there was no room in Fitness Center. Mr. Masters stated they must pull a unit out to make room, but there was a machine that performed the same function as two machines. Mr. Payne requested that this item be tabled and that Mr. Masters obtain additional proposals.

## THE ALL NEW STAIRMASTER 4G

Answering the call for a StepMill that can fit into more spaces and reach more users, we are excited to introduce the much-anticipated StairMaster 4G. As the newest addition to the StairMaster family, the 4G delivers the same heart-pounding StepMill workout with a great calorie burn through a low-impact stair climb. Designed to fit perfectly into hospitality, boutique, and multi-housing training centers, the 4G has harnessed the quality members have experienced over the past 4 years with the 10G and the recently launched 8Gx. With a footprint of 54" x 29" and a height clearance of only 8 feet, the 4G is the solution this market has been missing.