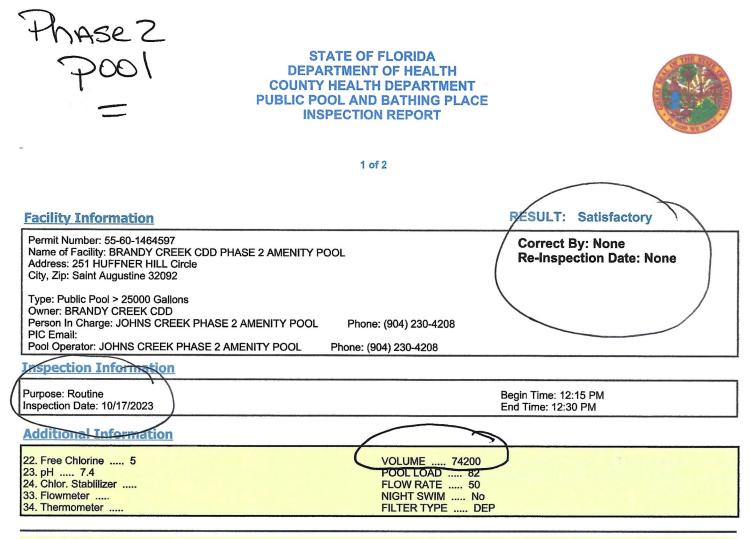

#### HEALTH DEPARTMENT POOL INSPECTION:

- All pools at Johns Creek were inspected on October 17 and passed with no issues.
- (Inspection reports attached)

55-60-00444 Brandy Creek CDD Pool

Phase 1 Splash POO STATE OF FLORIDA DEPARTMENT OF HEALTH **COUNTY HEALTH DEPARTMENT** PUBLIC POOL AND BATHING PLACE **INSPECTION REPORT** 1 of 2 **RESULT:** Satisfactory **Facility Information** Permit Number: 55-60-00443 **Correct By: None** Name of Facility: BRANDY CREEK CDD Water Activity **Re-Inspection Date: None** Address: 224 Johns Creek Parkway City, Zip: St Augustine 32092 Type: Public Pool <= 25000 Gallons **Owner: BRANDY CREEK CDD WATER FEATURE** Person In Charge: BRANDY CREEK CDD WATER FEATURE Phone: (904) 230-4208 PIC Email: Pool Operator: BRANDY CREEK CDD WATER FEATURE Phone: (904) 230-4208 Inspection Information Purpose: Routine Begin Time: 12:45 PM Inspection Date: 10/17/2023 End Time: 01:15 PM Additional Information VOLUME ..... 12050 22. Free Chlorine ..... 3 POUL LOAD ..... 40 23. pH ..... 7.4 24. Chlor. Stablilizer ..... FLOW RATE ..... 201 NIGHT SWIM ..... No 33. Flowmeter ..... FILTER TYPE ..... DEV 34. Thermometer .... Items checked are not in compliance with Chapter 386 or 514, Florida Statutes, or Chapter 64E-9 or 64E-10, Florida Administrative Code. These