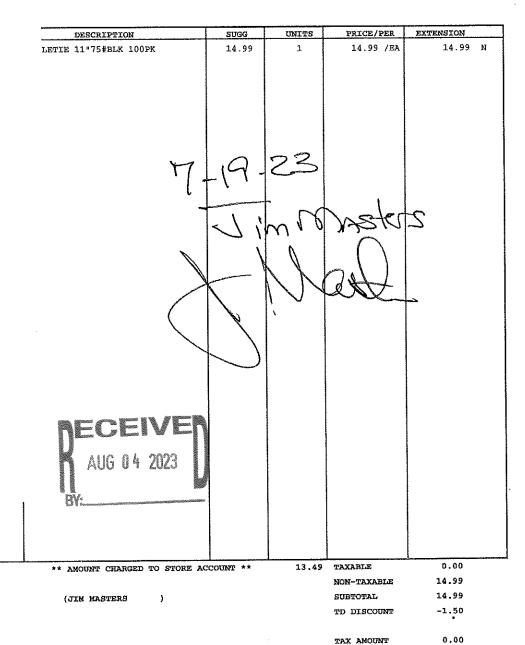

55-60-00444 Brandy Creek CDD Pool

Phase 1 Splash POO STATE OF FLORIDA DEPARTMENT OF HEALTH **COUNTY HEALTH DEPARTMENT** PUBLIC POOL AND BATHING PLACE **INSPECTION REPORT** 1 of 2 **RESULT:** Satisfactory **Facility Information** Permit Number: 55-60-00443 **Correct By: None** Name of Facility: BRANDY CREEK CDD Water Activity **Re-Inspection Date: None** Address: 224 Johns Creek Parkway City, Zip: St Augustine 32092 Type: Public Pool <= 25000 Gallons **Owner: BRANDY CREEK CDD WATER FEATURE** Person In Charge: BRANDY CREEK CDD WATER FEATURE Phone: (904) 230-4208 PIC Email: Pool Operator: BRANDY CREEK CDD WATER FEATURE Phone: (904) 230-4208 Inspection Information Purpose: Routine Begin Time: 12:45 PM Inspection Date: 10/17/2023 End Time: 01:15 PM Additional Information VOLUME ..... 12050 22. Free Chlorine ..... 3 POUL LOAD ..... 40 23. pH ..... 7.4 24. Chlor. Stablilizer ..... FLOW RATE ..... 201 NIGHT SWIM ..... No 33. Flowmeter ..... FILTER TYPE ..... DEV 34. Thermometer .... Items checked are not in compliance with Chapter 386 or 514, Florida Statutes, or Chapter 64E-9 or 64E-10, Florida Administrative Code. These