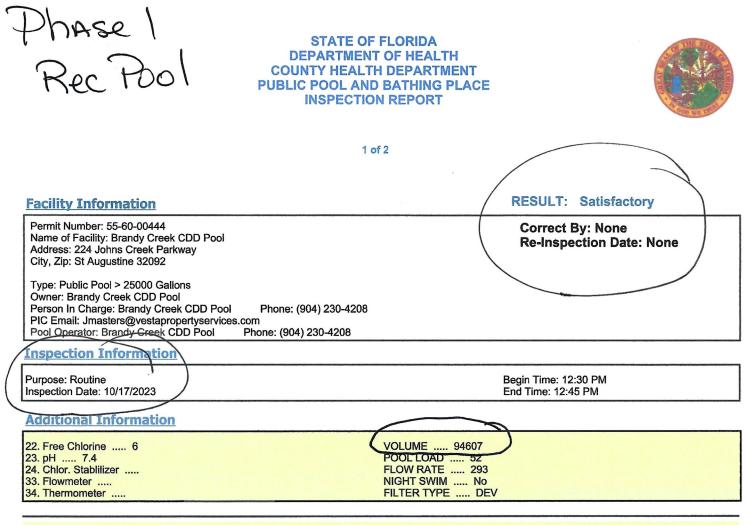

#### HEALTH DEPARTMENT POOL INSPECTION:

- All pools at Johns Creek were inspected on October 17 and passed with no issues.
- (Inspection reports attached)

55-60-00444 Brandy Creek CDD Pool

Phase 1 Splash POO STATE OF FLORIDA DEPARTMENT OF HEALTH **COUNTY HEALTH DEPARTMENT** PUBLIC POOL AND BATHING PLACE **INSPECTION REPORT** 1 of 2 **RESULT:** Satisfactory **Facility Information** Permit Number: 55-60-00443 **Correct By: None** Name of Facility: BRANDY CREEK CDD Water Activity **Re-Inspection Date: None** Address: 224 Johns Creek Parkway City, Zip: St Augustine 32092 Type: Public Pool <= 25000 Gallons **Owner: BRANDY CREEK CDD WATER FEATURE** Person In Charge: BRANDY CREEK CDD WATER FEATURE Phone: (904) 230-4208 PIC Email: Pool Operator: BRANDY CREEK CDD WATER FEATURE Phone: (904) 230-4208 Inspection Information Purpose: Routine Begin Time: 12:45 PM Inspection Date: 10/17/2023 End Time: 01:15 PM Additional Information VOLUME ..... 12050 22. Free Chlorine ..... 3 POUL LOAD ..... 40 23. pH ..... 7.4 24. Chlor. Stablilizer ..... FLOW RATE ..... 201 NIGHT SWIM ..... No 33. Flowmeter ..... FILTER TYPE ..... DEV 34. Thermometer .... Items checked are not in compliance with Chapter 386 or 514, Florida Statutes, or Chapter 64E-9 or 64E-10, Florida Administrative Code. These